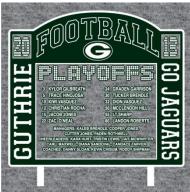

## Jaguar Football Playoffs 2013! T' shirts will be grey with the following designs on Front and Back. Your choice of short or long sleeved.