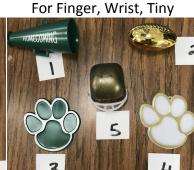

## **Mum/Garter Sizers** Finger-4" Ribbons-\$7 Wrist-5" Ribbons-\$8 Tiny-8" Ribbons-\$10 Small-12" Ribbons-\$15 Medium-18" Ribbons-\$20 Large-36" Ribbons-\$35

FInger-->

Centerpieces

Centerpieces

Lights-\$5 **Battery Operated** 

Green or White

Med. Cheer Bow-\$5

Lg. Cheer Bow-\$6

**Large Cowbell-\$8** 4"Gold or Green Bell

**Spirit Stick-\$7** 10" Handle Various Decorations Various Decorations

| Select<br>Size                     | <u>Circle One</u>                              | Circle Flower and Lights Options (See Reverse Side)                                             | Circle Center Piece (See Reverse Side) (Optional) | Name &<br>Number<br>(Optional) | SOME SUPPLIES ARE LIMITED!!                               |
|------------------------------------|------------------------------------------------|-------------------------------------------------------------------------------------------------|---------------------------------------------------|--------------------------------|-----------------------------------------------------------|
| <u>Finger</u><br><u>Mum</u><br>\$7 | N/A                                            | White Flower or No Flower  **This could also be pinned on a ponytail**                          | 1 2 3<br>4 5<br>None                              |                                | FIRST COME, FIRST SERVED                                  |
| Wrist<br>Mum<br>\$8                | N/A                                            | White Flower or No Flower  **This could also be pinned on a ponytail**                          | 1 2 3<br>4 5<br>None                              |                                | Other Spirit Supplies  **Please put Quantity on the Blank |
| <u>Tiny</u><br>\$10                | Mum with Pin<br>Garter on Arm<br>Garter on Leg | White Green No Flower Metallic Gold (Add \$2) Green or White Lights in Flower(Add \$5)          | 1 2 3<br>4 5<br>None                              |                                | and Circle Options Sm. Cheer Bow (1, 2, 3, 4) \$4         |
| <u>Small</u><br>\$15               | Mum with Pin<br>Garter on Arm<br>Garter on Leg | White Green No Flower Metallic Gold (Add \$3) Green or White Lights in Flower(Add \$5)          | A B C D E F G H I J K None                        |                                | Med. Cheer Bow (1, 2, 3, 4) \$5                           |
| Medium<br>\$20                     | Mum with Pin<br>Garter on Arm<br>Garter on Leg | White Green No Flower<br>Metallic Gold (Add \$3)<br>Green or White Lights in<br>Flower(Add \$5) | A B C<br>D E F G<br>H I J K<br>None               |                                | Spirit Stick \$7  (Name/Number optional)                  |
| <u>Large</u><br>\$35               | Mum with Pin<br>Only                           | White Green<br>Metallic Gold (Add \$3)<br>Green or White Lights in<br>Flower(Add \$5)           | ABC<br>DEFG<br>HIJK<br>None                       |                                | Large Cow Bell \$8<br>(Name/Number optional)              |
| Name:                              | Total: \$<br>e: Grade:                         |                                                                                                 |                                                   |                                |                                                           |