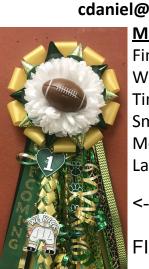

## **Mum/Garter Sizers** Finger-4" Ribbons-\$7 Wrist-5" Ribbons-\$8 Tiny-8" Ribbons-\$10 Small-12" Ribbons-\$15 Medium-18" Ribbons-\$20 Large-36" Ribbons-\$35

FInger-->

Centerpieces

Centerpieces

Lights-\$5 **Battery Operated** 

Green or White

Med. Cheer Bow-\$5

Lg. Cheer Bow-\$6

**Large Cowbell-\$8** 4"Gold or Green Bell

**Spirit Stick-\$7** 10" Handle Various Decorations Various Decorations

| Select<br>Size                     | <u>Circle One</u>                              | Circle Flower and Lights Options (See Reverse Side)                                             | Circle Center Piece (See Reverse Side) (Optional) | Name &<br>Number<br>(Optional) | SOME SUPPLIES ARE LIMITED!!                               |
|------------------------------------|------------------------------------------------|-------------------------------------------------------------------------------------------------|---------------------------------------------------|--------------------------------|-----------------------------------------------------------|
| <u>Finger</u><br><u>Mum</u><br>\$7 | N/A                                            | White Flower or No Flower  **This could also be pinned on a ponytail**                          | 1 2 3<br>4 5<br>None                              |                                | FIRST COME, FIRST SERVED                                  |
| Wrist<br>Mum<br>\$8                | N/A                                            | White Flower or No Flower  **This could also be pinned on a ponytail**                          | 1 2 3<br>4 5<br>None                              |                                | Other Spirit Supplies  **Please put Quantity on the Blank |
| <u>Tiny</u><br>\$10                | Mum with Pin<br>Garter on Arm<br>Garter on Leg | White Green No Flower Metallic Gold (Add \$2) Green or White Lights in Flower(Add \$5)          | 1 2 3<br>4 5<br>None                              |                                | and Circle Options Sm. Cheer Bow (1, 2, 3, 4) \$4         |
| <u>Small</u><br>\$15               | Mum with Pin<br>Garter on Arm<br>Garter on Leg | White Green No Flower Metallic Gold (Add \$3) Green or White Lights in Flower(Add \$5)          | A B C D E F G H I J K None                        |                                | Med. Cheer Bow (1, 2, 3, 4) \$5                           |
| Medium<br>\$20                     | Mum with Pin<br>Garter on Arm<br>Garter on Leg | White Green No Flower<br>Metallic Gold (Add \$3)<br>Green or White Lights in<br>Flower(Add \$5) | A B C<br>D E F G<br>H I J K<br>None               |                                | Spirit Stick \$7  (Name/Number optional)                  |
| <u>Large</u><br>\$35               | Mum with Pin<br>Only                           | White Green<br>Metallic Gold (Add \$3)<br>Green or White Lights in<br>Flower(Add \$5)           | ABC<br>DEFG<br>HIJK<br>None                       |                                | Large Cow Bell \$8<br>(Name/Number optional)              |
| Name:                              | Total: \$<br>e: Grade:                         |                                                                                                 |                                                   |                                |                                                           |