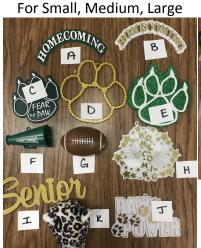

Green or White

Med. Cheer Bow-\$5

Lg. Cheer Bow-\$6

**Large Cowbell-\$8** 4"Gold or Green Bell

**Spirit Stick-\$7** 10" Handle Various Decorations Various Decorations

| Select<br>Size                     | <u>Circle One</u>                              | Circle Flower and Lights Options (See Reverse Side)                                             | Circle Center Piece (See Reverse Side) (Optional) | Name &<br>Number<br>(Optional) | SOME SUPPLIES ARE LIMITED!!                               |
|------------------------------------|------------------------------------------------|-------------------------------------------------------------------------------------------------|---------------------------------------------------|--------------------------------|-----------------------------------------------------------|
| <u>Finger</u><br><u>Mum</u><br>\$7 | N/A                                            | White Flower or No Flower  **This could also be pinned on a ponytail**                          | 1 2 3<br>4 5<br>None                              |                                | FIRST COME, FIRST SERVED                                  |
| Wrist<br>Mum<br>\$8                | N/A                                            | White Flower or No Flower  **This could also be pinned on a ponytail**                          | 1 2 3<br>4 5<br>None                              |                                | Other Spirit Supplies  **Please put Quantity on the Blank |
| <u>Tiny</u><br>\$10                | Mum with Pin<br>Garter on Arm<br>Garter on Leg | White Green No Flower Metallic Gold (Add \$2) Green or White Lights in Flower(Add \$5)          | 1 2 3<br>4 5<br>None                              |                                | and Circle Options Sm. Cheer Bow (1, 2, 3, 4) \$4         |
| <u>Small</u><br>\$15               | Mum with Pin<br>Garter on Arm<br>Garter on Leg | White Green No Flower Metallic Gold (Add \$3) Green or White Lights in Flower(Add \$5)          | A B C D E F G H I J K None                        |                                | Med. Cheer Bow (1, 2, 3, 4) \$5                           |
| Medium<br>\$20                     | Mum with Pin<br>Garter on Arm<br>Garter on Leg | White Green No Flower<br>Metallic Gold (Add \$3)<br>Green or White Lights in<br>Flower(Add \$5) | A B C<br>D E F G<br>H I J K<br>None               |                                | Spirit Stick \$7  (Name/Number optional)                  |
| <u>Large</u><br>\$35               | Mum with Pin<br>Only                           | White Green<br>Metallic Gold (Add \$3)<br>Green or White Lights in<br>Flower(Add \$5)           | ABC<br>DEFG<br>HIJK<br>None                       |                                | Large Cow Bell \$8<br>(Name/Number optional)              |
| Name:                              | Total: \$<br>e: Grade:                         |                                                                                                 |                                                   |                                |                                                           |