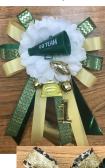

## **Mum/Garter Sizers** Finger-4" Ribbons-\$7 Wrist-5" Ribbons-\$8 Tiny-8" Ribbons-\$10 Small-12" Ribbons-\$15 Medium-18" Ribbons-\$20 Large-36" Ribbons-\$35

FInger-->

Centerpieces

Centerpieces

Lights-\$5 **Battery Operated** 

Green or White

Med. Cheer Bow-\$5

Lg. Cheer Bow-\$6

**Large Cowbell-\$8** 4"Gold or Green Bell

**Spirit Stick-\$7** 10" Handle Various Decorations Various Decorations

| Select<br>Size                     | <u>Circle One</u>                              | Circle Flower and Lights Options (See Reverse Side)                                             | Circle Center Piece (See Reverse Side) (Optional) | Name &<br>Number<br>(Optional) | SOME SUPPLIES ARE LIMITED!!                               |
|------------------------------------|------------------------------------------------|-------------------------------------------------------------------------------------------------|---------------------------------------------------|--------------------------------|-----------------------------------------------------------|
| <u>Finger</u><br><u>Mum</u><br>\$7 | N/A                                            | White Flower or No Flower  **This could also be pinned on a ponytail**                          | 1 2 3<br>4 5<br>None                              |                                | FIRST COME, FIRST SERVED                                  |
| Wrist<br>Mum<br>\$8                | N/A                                            | White Flower or No Flower  **This could also be pinned on a ponytail**                          | 1 2 3<br>4 5<br>None                              |                                | Other Spirit Supplies  **Please put Quantity on the Blank |
| <u>Tiny</u><br>\$10                | Mum with Pin<br>Garter on Arm<br>Garter on Leg | White Green No Flower Metallic Gold (Add \$2) Green or White Lights in Flower(Add \$5)          | 1 2 3<br>4 5<br>None                              |                                | and Circle Options Sm. Cheer Bow (1, 2, 3, 4) \$4         |
| <u>Small</u><br>\$15               | Mum with Pin<br>Garter on Arm<br>Garter on Leg | White Green No Flower Metallic Gold (Add \$3) Green or White Lights in Flower(Add \$5)          | A B C D E F G H I J K None                        |                                | Med. Cheer Bow (1, 2, 3, 4) \$5                           |
| Medium<br>\$20                     | Mum with Pin<br>Garter on Arm<br>Garter on Leg | White Green No Flower<br>Metallic Gold (Add \$3)<br>Green or White Lights in<br>Flower(Add \$5) | A B C<br>D E F G<br>H I J K<br>None               |                                | Spirit Stick \$7  (Name/Number optional)                  |
| <u>Large</u><br>\$35               | Mum with Pin<br>Only                           | White Green<br>Metallic Gold (Add \$3)<br>Green or White Lights in<br>Flower(Add \$5)           | ABC<br>DEFG<br>HIJK<br>None                       |                                | Large Cow Bell \$8<br>(Name/Number optional)              |
| Name:                              | Total: \$<br>e: Grade:                         |                                                                                                 |                                                   |                                |                                                           |