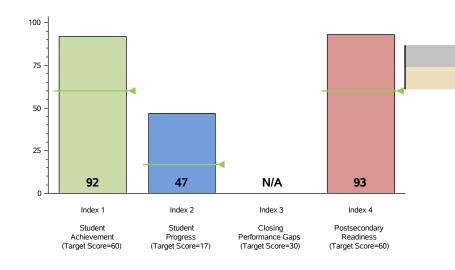

## **Performance Index Summary**

# **System Safeguards**

| Index                                                                              | Points<br>Earned | Maximum<br>Points | Index<br>Score | Number and Percentage of Indicators Met |                     |
|------------------------------------------------------------------------------------|------------------|-------------------|----------------|-----------------------------------------|---------------------|
| 1 - Student Achievement                                                            | 154              | 167               | 92             | Performance Rates                       | 7 out of 7 = 100%   |
| 2 - Student Progress                                                               | 188              | 400               | 47             |                                         |                     |
| •                                                                                  |                  |                   | N/A            | Participation Rates                     | 4 out of 4 = 100%   |
| <ul><li>3 - Closing Performance Gaps</li><li>4 - Postsecondary Readiness</li></ul> | N/A              | N/A               | IN/A           | Graduation Rates                        | 1 out of 1 = 100%   |
| STAAR Score                                                                        | 18.1             |                   |                | Met Federal Limits on                   |                     |
| Graduation Rate Score                                                              | 25.0             |                   |                | Alternative Assessments                 | 1 out of 1 = 100%   |
| Graduation Plan Score                                                              | 25.0             |                   |                |                                         |                     |
| Postsecondary Component Score                                                      | 25.0             |                   | 93             | Total                                   | 13 out of 13 = 100% |